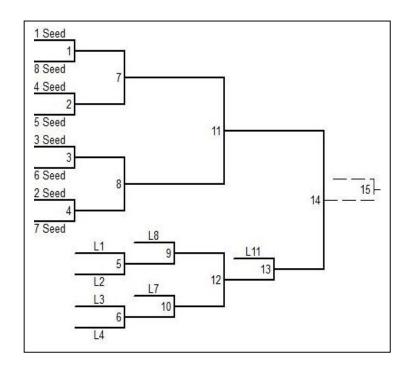

Team #8 Leuck

| Regular<br>Season:       |                                                   | _                             | League<br>Tournament:     |  |
|--------------------------|---------------------------------------------------|-------------------------------|---------------------------|--|
| 6:00<br>6:50             | ary 5 <sup>th</sup><br>8 vs 1<br>7 vs 2<br>3 vs 6 | Febru<br>6:00<br>6:30<br>7:00 |                           |  |
| 8:30                     | 4 vs 5                                            | 7:30                          | Game #4                   |  |
| January 12 <sup>th</sup> |                                                   |                               | February 9th              |  |
| 6:00<br>6:50             |                                                   | 6:00<br>6:30                  | Game #5<br>Game #6        |  |
|                          | 4 vs 1                                            | 7:00                          |                           |  |
| 8:30                     | 6 vs 7                                            | 7:30                          | Game #8                   |  |
| January 19 <sup>th</sup> |                                                   | <u>Febru</u>                  | February 16 <sup>th</sup> |  |
| 6:00                     | _                                                 | 6:00                          | Game #9                   |  |
|                          | 3 vs 4                                            | 6:30                          |                           |  |
| 7:40                     | 5 vs 6                                            | 7:00                          |                           |  |
| 8:30                     | 7 vs 8                                            | 7:30                          | Game #12                  |  |
| January 26th             |                                                   |                               | February 23 <sup>rd</sup> |  |
| 6:00                     |                                                   | 6:00                          | Game #13                  |  |
| 6:50                     | 2 vs 5                                            | 6:50                          |                           |  |
| 7:40                     | 4 vs 7                                            | 7:40                          | Game #15                  |  |
| 8:30                     | 1 vs 3                                            |                               |                           |  |

In the event of inclement weather conditions, please contact one of these resources:

Activities Hotline: (402) 443-4500 Web Site: www.wahooparksandrec.com

- Winner is to record match results on the scoresheet located on the scorer's table. (If not recorded, will be double forfeit)
- Games played to: 25, 25, 15
- Dinks/Tips: Open-handed dinks and tips are not allowed unless ball comes in contact or lands past the 10' attack line. A miss-hit or a roll shot are legal regardless of where they contact/land within the court of play.
- Additional rules posted online.
- Tournament Play: To be eligible, players must play in two regular season games and on team roster.
- Tournament seeds will be posted online